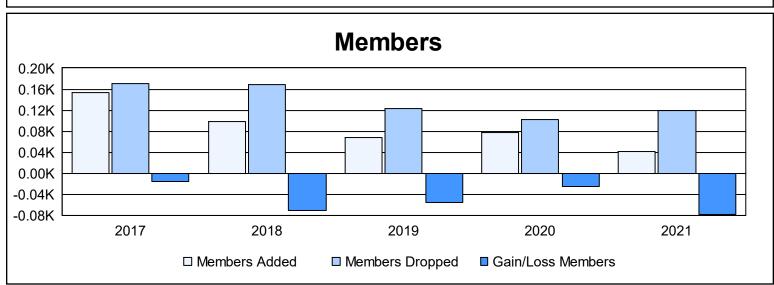

District 7 I

As of June 2021 Cumulative

| Year      | New<br>Clubs | Dropped<br>Clubs | Gain/<br>Loss<br>Clubs | New<br>Members | Charter<br>Members | Reinstate<br>Members | Transfer<br>Members | Total<br>Member<br>Added | Total<br>Members<br>Dropped | Gain/<br>Loss<br>Members |
|-----------|--------------|------------------|------------------------|----------------|--------------------|----------------------|---------------------|--------------------------|-----------------------------|--------------------------|
| 2016-2017 | 0            | 3                | -3                     | 130            | 1                  | 10                   | 13                  | 154                      | 170                         | -16                      |
| 2017-2018 | 0            | 2                | -2                     | 83             | 1                  | 2                    | 12                  | 98                       | 169                         | -71                      |
| 2018-2019 | 0            | 1                | -1                     | 61             | 0                  | 5                    | 2                   | 68                       | 123                         | -55                      |
| 2019-2020 | 0            | 2                | -2                     | 71             | 2                  | 2                    | 3                   | 78                       | 103                         | -25                      |
| 2020-2021 | 0            | 0                | 0                      | 37             | 0                  | 2                    | 3                   | 42                       | 120                         | -78                      |
| Average   | 0            | 2                | -2                     | 76             | 1                  | 4                    | 7                   | 88                       | 137                         | -49                      |